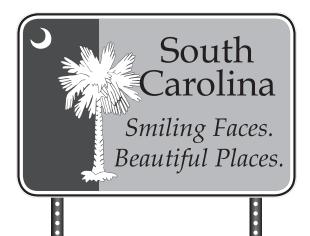

# Wacky Welcome Signs

In South Carolina, the state sign says "Smiling Faces, Beautiful Places." In Georgia, the welcome sign has a giant peach. Use fun facts about your home state to create a new "welcome to" sign!