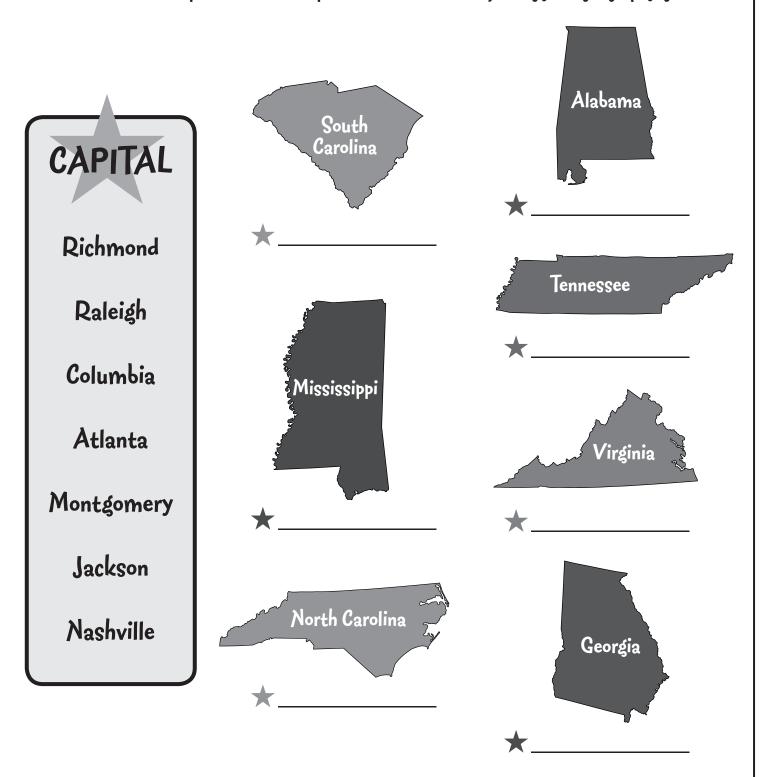

## State Capitals Surprise

Starting in Washington, D.C., the capital of the USA, Coke and Pepsi travel across the South on their RV trip. Match each capital below to its state, using your geography genius!

#### State Capitals Surprise

Richmond, Virginia
Raleigh, North Carolina
Columbia, South Carolina
Atlanta, Georgia
Montgomery, Alabama
Jackson, Mississippi
Nashville, Tennessee