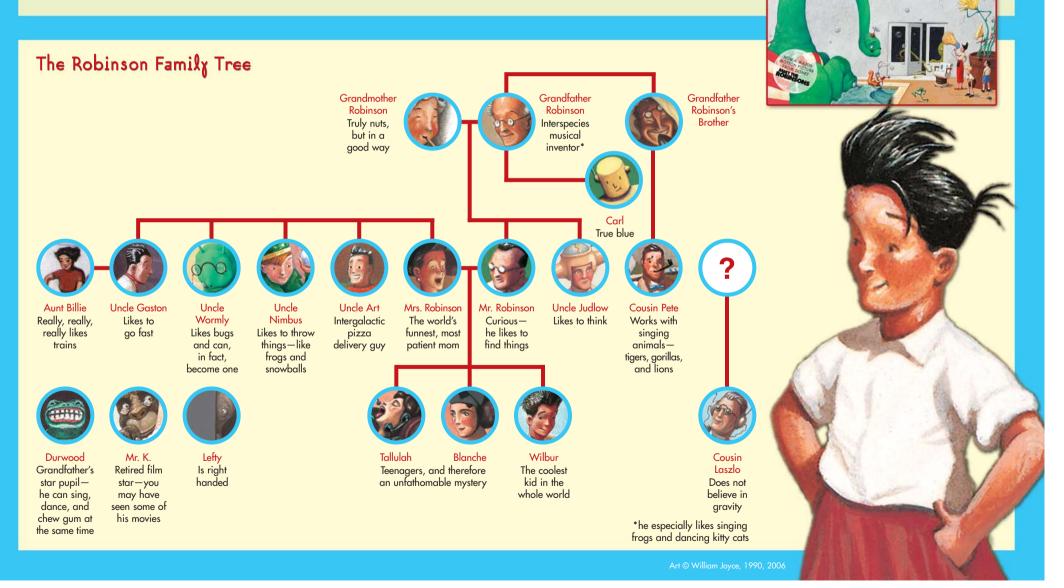

## The Banana Doesn't Fall Far From the Tree!

Come meet the Robinsons Young Wilbur has a robot. Uncle Art has his own flying saucer. Cousin Lazslo has an antigravity device. And somebody left the Time Machine on.... Will Wilbur and Louis ever find Grandfather Robinson's teeth?

**Directions** Is your family just as nutty as the Robinsons? Using the next page, make your own family tree by drawing pictures of your family members or by cutting out photographs and pasting them in the right places—just like Wilbur did. How many generations can you trace? You can write a little description of your family members next to their circles, too, telling exactly why you think they're special. If you need help getting started, check out Wilbur's family tree below.

## Make Your Own Family Tree!