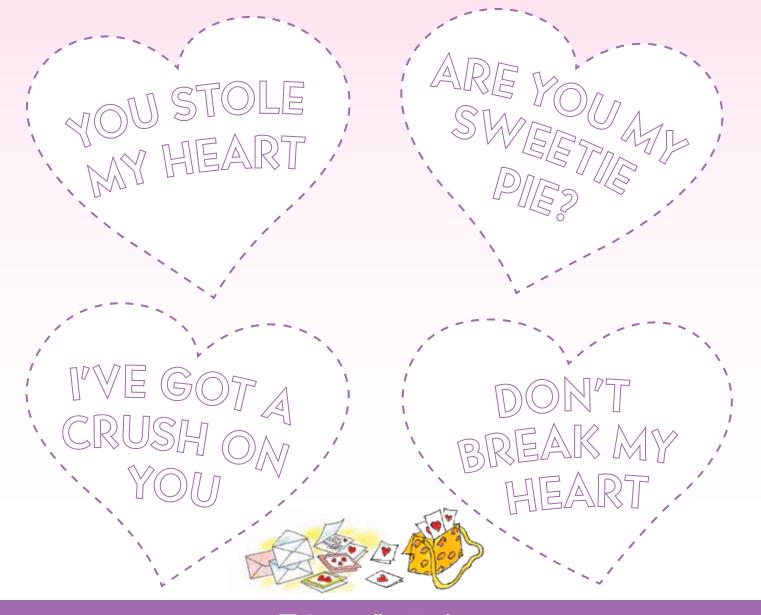

## **Heart Valentines**

Hearts are meant to be shared! Color and cut out these heart-shaped valentines with messages from *Be My Valentine, Amelia Bedelia*, and then share them with your family and friends.